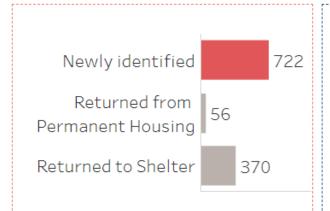

#### **Shelter System Flow Data Highlights**

Presentation to the TAEH Forum

January 11, 2023





#### **Shelter System Flow Data - November**

# Shelter System Flow: Monthly Snapshot November, 2022

**Shelter System Flow: Monthly Snapshot** dashboard has 7 visualizations and 4 key performance indicators to comprehend monthly trends of shelter system flow across the city of Toronto.

People actively homeless in the last three months\*: 9,711

Shelter System Inflow in November, 2022:

1,148

Change (inflow-outflow) in November, 2022: +119

Shelter System Outflow in November, 2022:
1,029







### **Shelter System Flow Data - November**



## Cumulative YTD comparison: **Moved to Permanent Housing**



### **Shelter System Flow Data - November**