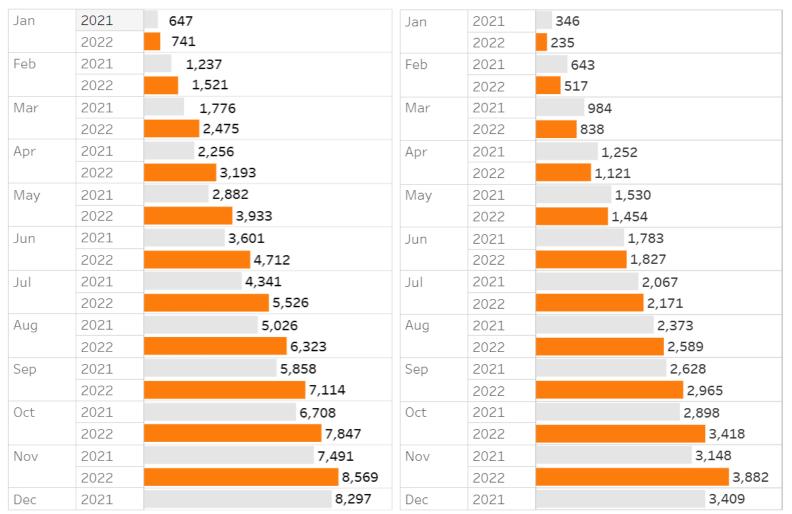

#### **Shelter System Flow Data Highlights**

Presentation to the TAEH Forum

January 11, 2023





#### **Shelter System Flow Data - November**

# Shelter System Flow: Monthly Snapshot November, 2022

**Shelter System Flow: Monthly Snapshot** dashboard has 7 visualizations and 4 key performance indicators to comprehend monthly trends of shelter system flow across the city of Toronto.

People actively homeless in the last three months\*: 9,711

Shelter System Inflow in November, 2022:

1,148

Change (inflow-outflow) in November, 2022: +119

Shelter System Outflow in November, 2022:
1,029







### **Shelter System Flow Data - November**



## Cumulative YTD comparison: **Moved to Permanent Housing**



### **Shelter System Flow Data - November**