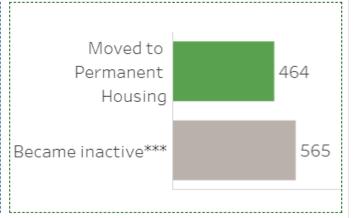

#### **Shelter System Flow Data Highlights**

Presentation to the TAEH Forum

January 11, 2023





#### **Shelter System Flow Data - November**

# Shelter System Flow: Monthly Snapshot November, 2022

**Shelter System Flow: Monthly Snapshot** dashboard has 7 visualizations and 4 key performance indicators to comprehend monthly trends of shelter system flow across the city of Toronto.

People actively homeless in the last three months\*: 9,711

Shelter System Inflow in November, 2022:

1,148

Change (inflow-outflow) in November, 2022: +119

Shelter System Outflow in November, 2022:
1,029







### **Shelter System Flow Data - November**



## Cumulative YTD comparison: **Moved to Permanent Housing**



### **Shelter System Flow Data - November**