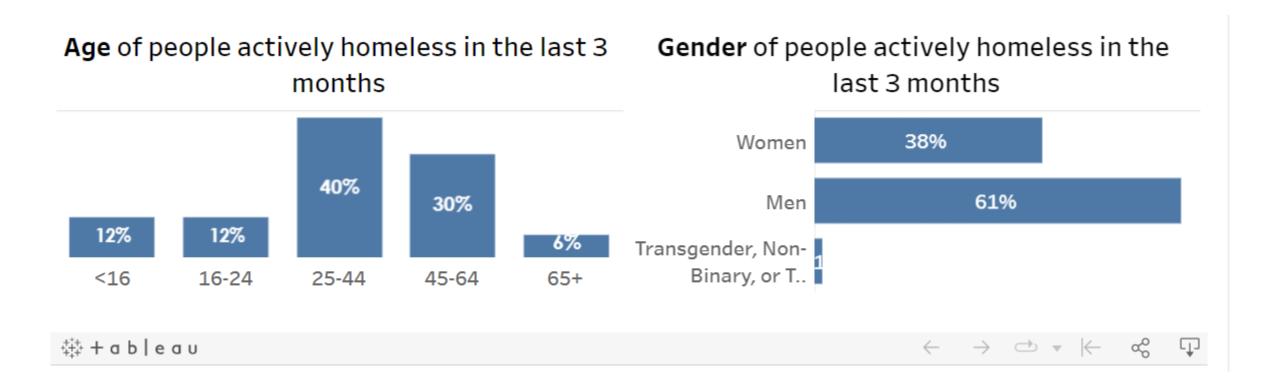

People actively homeless in the last three months\*: 9,711

Shelter System Inflow in November, 2022:

1,148

Change (inflow-outflow) in November, 2022: +119

Shelter System Outflow in November, 2022:
1,029