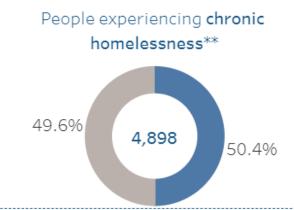

#### **Shelter System Flow Data Highlights**

Presentation to the TAEH Forum

January 11, 2023





#### **Shelter System Flow Data - November**

# Shelter System Flow: Monthly Snapshot November, 2022

**Shelter System Flow: Monthly Snapshot** dashboard has 7 visualizations and 4 key performance indicators to comprehend monthly trends of shelter system flow across the city of Toronto.

People actively homeless in the last three months\*: 9,711

Shelter System Inflow in November, 2022:

1,148

Change (inflow-outflow) in November, 2022: +119

Shelter System Outflow in November, 2022:
1,029







### **Shelter System Flow Data - November**



## Cumulative YTD comparison: **Moved to Permanent Housing**



### **Shelter System Flow Data - November**