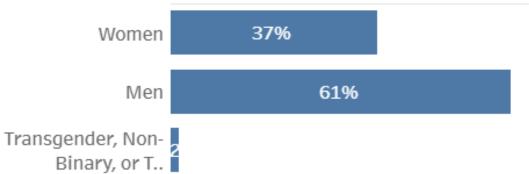

2,589 |
| Sep                                            | 2022 |       | 7,114 | Sep                                                      | 2022 |       | 2,965 |
| Oct                                            | 2022 |       | 7,847 | Oct                                                      | 2022 |       | 3,418 |
| Nov                                            | 2022 |       | 8,569 | Nov                                                      | 2022 |       | 3,882 |
| Dec                                            | 2022 |       | 9,795 | Dec                                                      | 2022 |       | 4,385 |

2

## **Shelter System Flow Data - January**

#### Age of people actively homeless in the last 3 months



# Gender of people actively homeless in the last 3 months