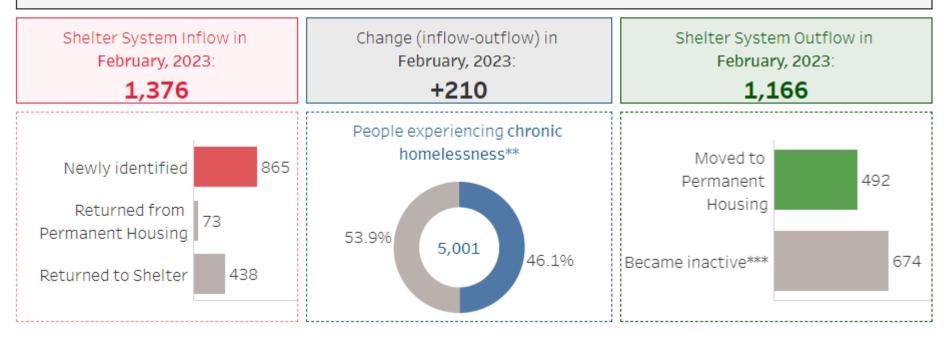

## **Shelter System Flow Data - February**

Shelter System Flow: Monthly Snapshot February, 2023

Shelter System Flow: Monthly Snapshot dashboard has 7 visualizations and 4 key performance indicators to comprehend monthly trends of shelter system flow across the city of Toronto.

People actively homeless in the last three months\*: **10,849** 