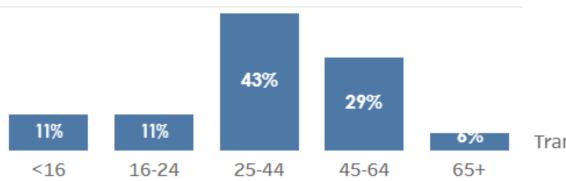

| 2022 |       | 2,589 |
| Sep                                            | 2022 |       | 7,114 | Sep                                                      | 2022 |       | 2,965 |
| Oct                                            | 2022 |       | 7,847 | Oct                                                      | 2022 |       | 3,418 |
| Nov                                            | 2022 |       | 8,569 | Nov                                                      | 2022 |       | 3,882 |
| Dec                                            | 2022 |       | 9,795 | Dec                                                      | 2022 |       | 4,385 |

2

## **Shelter System Flow Data - January**

#### Age of people actively homeless in the last 3 months



# Gender of people actively homeless in the last 3 months