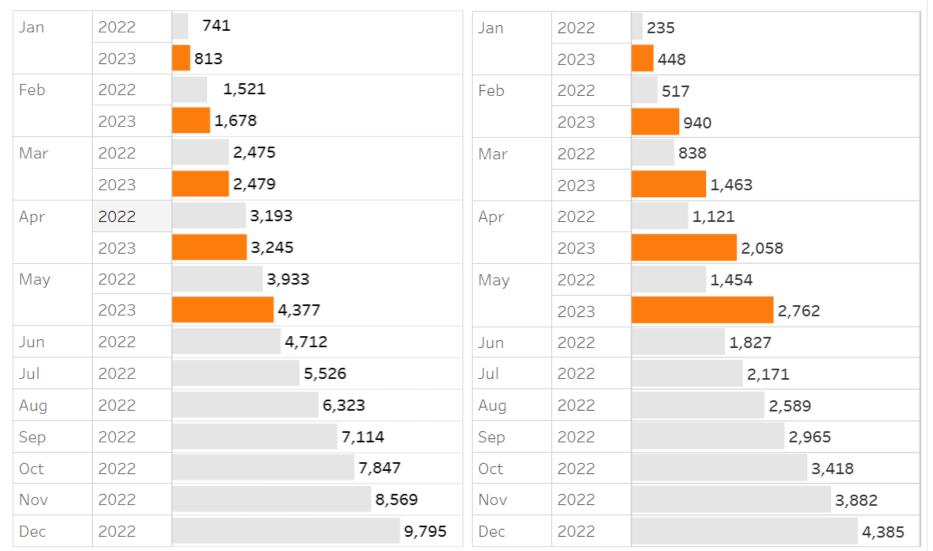

## **Shelter System Flow Data - May**

Cumulative YTD comparison: **Newly** identified

## Cumulative YTD comparison: **Moved to Permanent Housing**