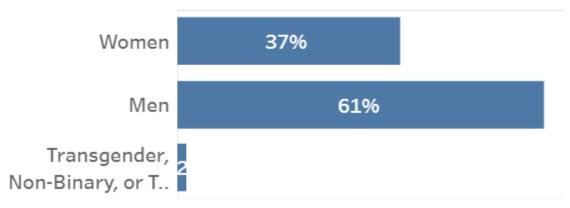

System Flow: Monthly Snapshot May, 2023

**Shelter System Flow: Monthly Snapshot** dashboard has 7 visualizations and 4 key performance indicators to comprehend monthly trends of shelter system flow across the city of Toronto.

People actively homeless in the last three months\*: 10,453

Shelter System Inflow in May, 2023:
1,466

Change (inflow-outflow) in May, 2023:

Shelter System Outflow in May, 2023:

1,477







## **Shelter System Flow Data - May**

Cumulative YTD comparison: **Newly** identified

## Cumulative YTD comparison: **Moved to Permanent Housing**



# Shelter & homelessness housing placement program outcomes





### **Shelter System Flow Data - May**

Age of people actively homeless in the last 3 months



## **Gender** of people actively homeless in the last 3 months





# Questions/Reflections

Coordinated Access, SSHA

trish.lenz@toronto.ca