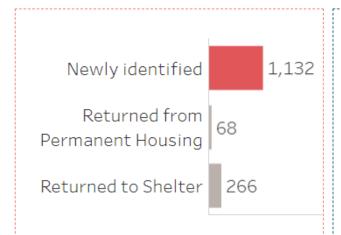

## **Shelter System Flow Data - May**

Cumulative YTD comparison: **Newly** identified