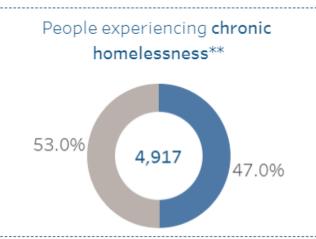

#### **Shelter System Flow Data Highlights**

Presentation to the TAEH Forum

July 12, 2023





## **Shelter System Flow Data - May**

# Shelter System Flow: Monthly Snapshot May, 2023

**Shelter System Flow: Monthly Snapshot** dashboard has 7 visualizations and 4 key performance indicators to comprehend monthly trends of shelter system flow across the city of Toronto.

People actively homeless in the last three months\*: 10,453

Shelter System Inflow in May, 2023:
1,466

Change (inflow-outflow) in May, 2023:

Shelter System Outflow in May, 2023:

1,477







## **Shelter System Flow Data - May**

Cumulative YTD comparison: **Newly** identified

## Cumulative YTD comparison: **Moved to Permanent Housing**



# Shelter & homelessness housing placement program outcomes





### **Shelter System Flow Data - May**

Age of people actively homeless in the last 3 months



## **Gender** of people actively homeless in the last 3 months





# Questions/Reflections

Coordinated Access, SSHA

trish.lenz@toronto.ca