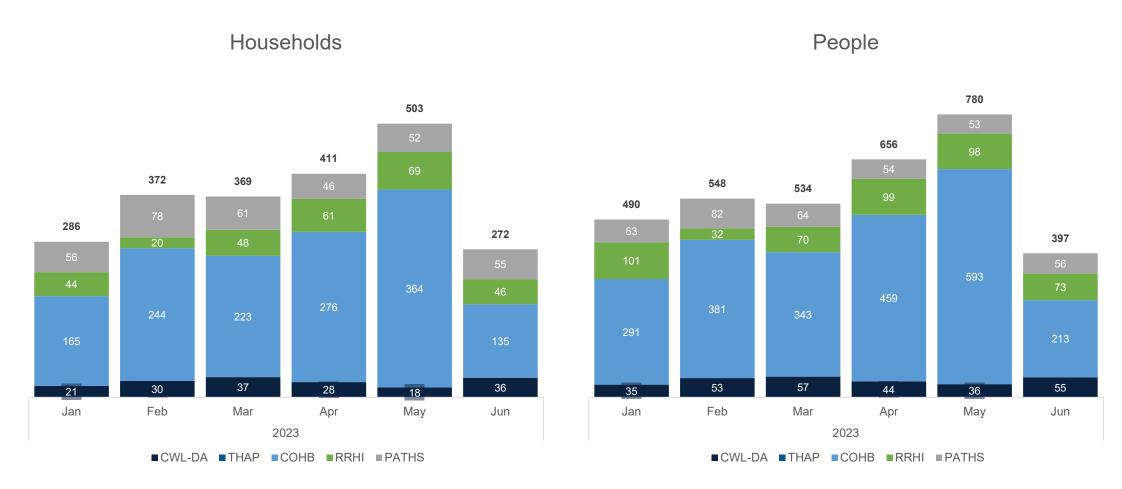

#### **Shelter System Flow Data Highlights**

Presentation to the TAEH Forum

July 12, 2023





## **Shelter System Flow Data - May**

# Shelter System Flow: Monthly Snapshot May, 2023

**Shelter System Flow: Monthly Snapshot** dashboard has 7 visualizations and 4 key performance indicators to comprehend monthly trends of shelter system flow across the city of Toronto.

People actively homeless in the last three months\*: 10,453

Shelter System Inflow in May, 2023:
1,466

Change (inflow-outflow) in May, 2023:

Shelter System Outflow in May, 2023:

1,477







## **Shelter System Flow Data - May**

Cumulative YTD comparison: **Newly** identified

## Cumulative YTD comparison: **Moved to Permanent Housing**



# Shelter & homelessness housing placement program outcomes





### **Shelter System Flow Data - May**

Age of people actively homeless in the last 3 months



## **Gender** of people actively homeless in the last 3 months





# Questions/Reflections

Coordinated Access, SSHA

trish.lenz@toronto.ca