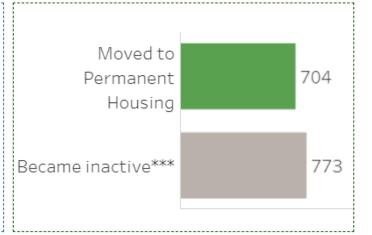

#### **Shelter System Flow Data Highlights**

Presentation to the TAEH Forum

July 12, 2023





## **Shelter System Flow Data - May**

# Shelter System Flow: Monthly Snapshot May, 2023

**Shelter System Flow: Monthly Snapshot** dashboard has 7 visualizations and 4 key performance indicators to comprehend monthly trends of shelter system flow across the city of Toronto.

People actively homeless in the last three months\*: 10,453

Shelter System Inflow in May, 2023:
1,466

Change (inflow-outflow) in May, 2023:

Shelter System Outflow in May, 2023:

1,477







## **Shelter System Flow Data - May**

Cumulative YTD comparison: **Newly** identified

## Cumulative YTD comparison: **Moved to Permanent Housing**



# Shelter & homelessness housing placement program outcomes





### **Shelter System Flow Data - May**

Age of people actively homeless in the last 3 months



## **Gender** of people actively homeless in the last 3 months





# Questions/Reflections

Coordinated Access, SSHA

trish.lenz@toronto.ca