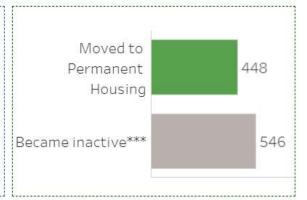

### **Shelter System Flow Data Highlights**

Presentation to the TAEH Forum

March 08, 2023





#### **Shelter System Flow Data - January**

# Shelter System Flow: Monthly Snapshot January, 2023

**Shelter System Flow: Monthly Snapshot** dashboard has 7 visualizations and 4 key performance indicators to comprehend monthly trends of shelter system flow across the city of Toronto.

People actively homeless in the last three months\*: 10,702

Shelter System Inflow in January, 2023: 1,329



Change (inflow-outflow) in January, 2023: +335



Shelter System Outflow in January, 2023:



## **Shelter System Flow Data - January**



# Cumulative YTD comparison: **Moved to Permanent Housing**



### **Shelter System Flow Data - January**

Age of people actively homeless in the last 3 months

**Gender** of people actively homeless in the last 3 months