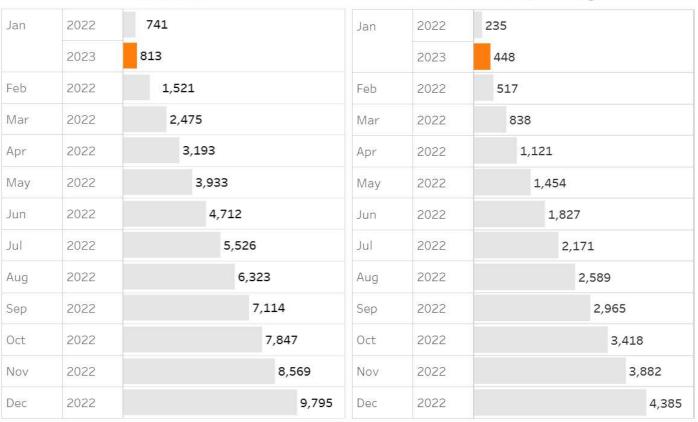

### **Shelter System Flow Data Highlights**

Presentation to the TAEH Forum

March 08, 2023





#### **Shelter System Flow Data - January**

# Shelter System Flow: Monthly Snapshot January, 2023

**Shelter System Flow: Monthly Snapshot** dashboard has 7 visualizations and 4 key performance indicators to comprehend monthly trends of shelter system flow across the city of Toronto.

People actively homeless in the last three months\*: 10,702

Shelter System Inflow in January, 2023: 1,329



Change (inflow-outflow) in January, 2023: +335



Shelter System Outflow in January, 2023:



## **Shelter System Flow Data - January**



# Cumulative YTD comparison: **Moved to Permanent Housing**



### **Shelter System Flow Data - January**

Age of people actively homeless in the last 3 months

**Gender** of people actively homeless in the last 3 months