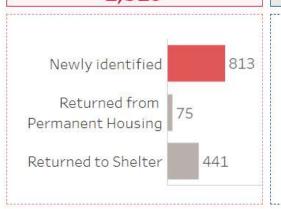

People actively homeless in the last three months\*: 10,702

Shelter System Inflow in January, 2023: 1,329

Change (inflow-outflow) in January, 2023: +335

Shelter System Outflow in January, 2023: