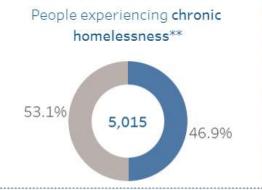

### **Shelter System Flow Data - January**

Age of people actively homeless in the last 3 months

**Gender** of people actively homeless in the last 3 months